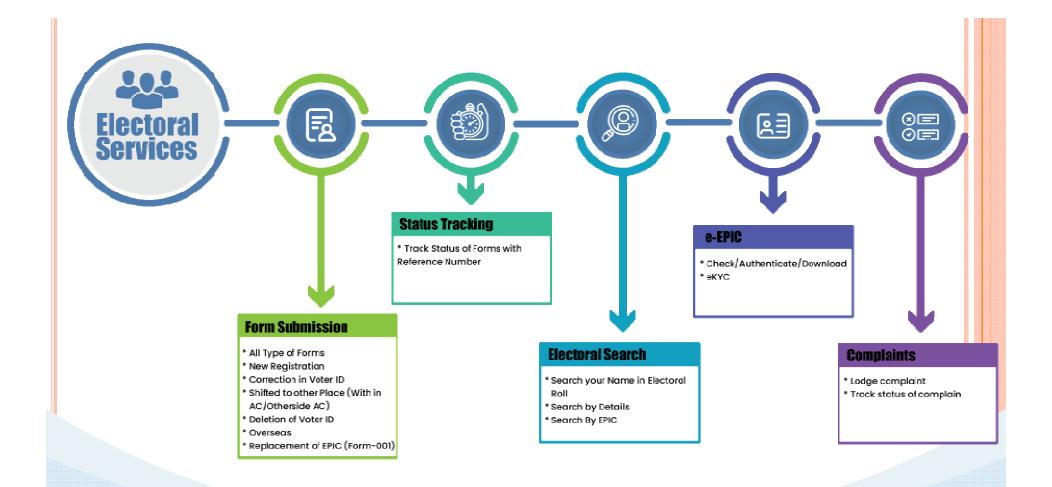

#### **Voter Centric Services**

- ☐ Form 6 New registration form
- ☐ Form 6A New registration form for overseas ☐ Form 7 Form for deletion of name
- ☐ Form 8 Form for correction
- ☐ Form 8A Form for transposition
- ☐ Form 001 For for issue of replaced card
- ☐ Track Status
- ☐ FAQs

#### **Electoral Search**

- Search by detailSearch by EPICSearch by barcode