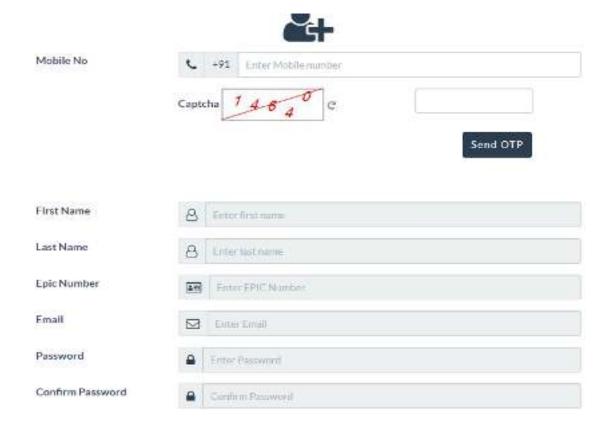

(Select "Yes" Accordingly)







# How to Apply for Transfer / Shifting ?



Voter Helpline Disclaimer





Login Page (New User can Skip)









Applicant Current Address (Provide Details & upload documents)



Applicant old Address (Fill Details)



Applicant declaration (Fill Date, Name & Location)

Preview the filled form &

Submit to generate the Reference ID



How to Apply for

Correction of entries in

Voter ID card?



Voter Helpline Disclaimer





Login Page (New User can Skip)









Applicant Relative Details (Provide Details & EPIC if available)

**Preview the form & Submit** 

## National Voters' Services Portal (NVSP)

Weblink: https://nvsp.in/

#### National Voters' Services Portal (NVSP)



### Login Screen for Registered Electors



### Registered User – Electors



Thank You