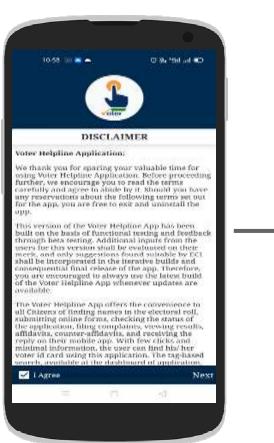

#### Follow the steps after installation of App

- Agree the terms & conditions
- Click on new user from Login screen to register.
- Registered users may login using mobile number and password
- Skip login if you don't want to register.