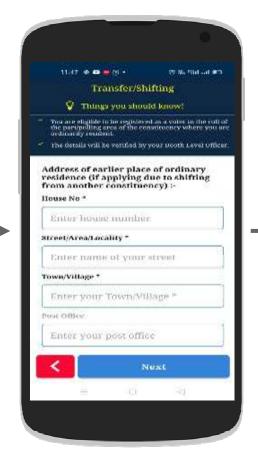

# How to Apply for Transfer / Shifting ?

Voter Helpline Disclaimer

Login Page (New User can Skip)

Applicant Current Address (Provide Details & upload documents)

Applicant old Address (Fill Details)

Applicant declaration (Fill Date, Name & Location)