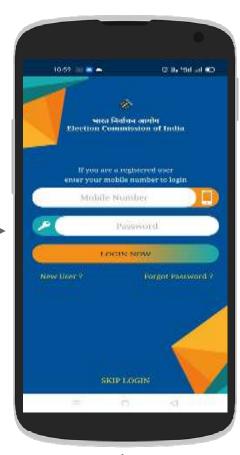

#### HOW TO REGISTER/LOGIN IN APP?

Download the app from the Play store (Android)/ App Store iOS.

#### Follow the steps after installation of App

- Agree the terms & conditions
- Click on new user from Login screen to register.
- Registered users may login using mobile number and password
- Skip login if you don't want to register.