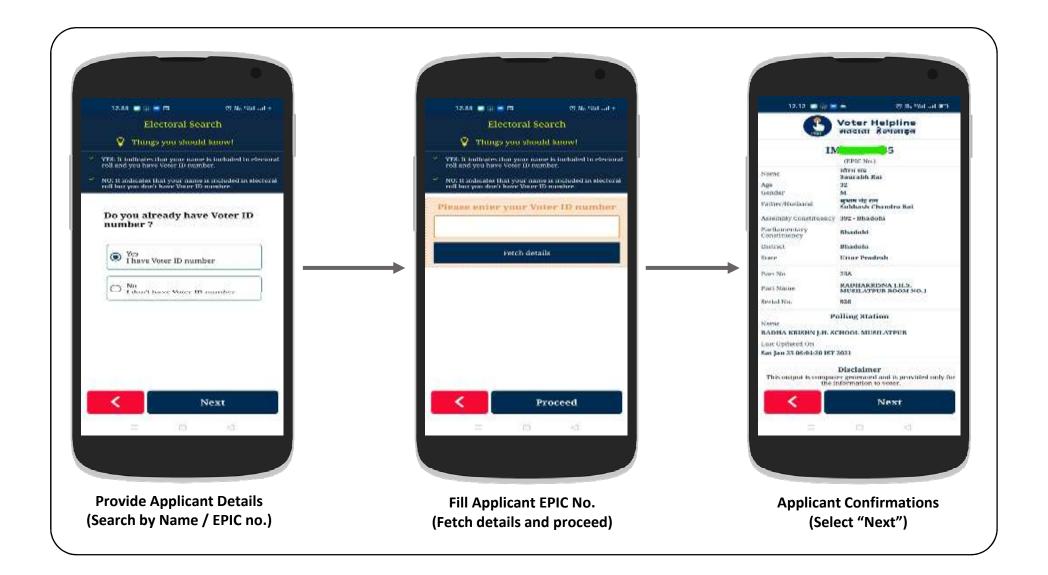

Preview the filled form &

Submit to generate the Reference ID

How to Apply for

Correction of entries in

Voter ID card?

Voter Helpline Disclaimer

Login Page (New User can Skip)

Applicant Relative Details (Provide Details & EPIC if available)