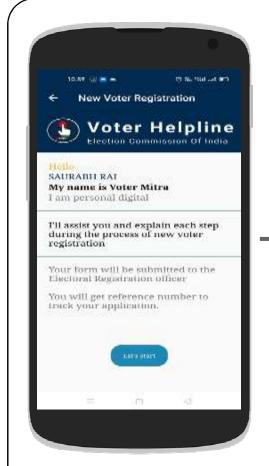

# How to apply for New Voter ID card?

Voter Helpline Disclaimer

Login Page (New User can Skip)

Welcome Page (Select "Let's Start")

Applicant Confirmations (Select "Yes" Accordingly)

Applicant Confirmations (Select "Yes" Accordingly)