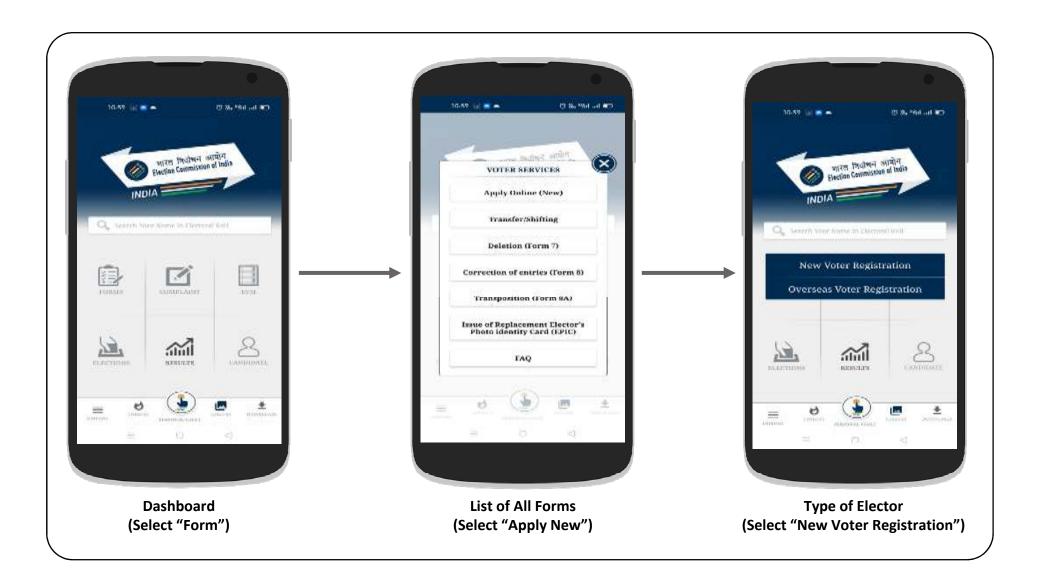

# How to apply for New Voter ID card?

Voter Helpline Disclaimer

Login Page (New User can Skip)

Welcome Page (Select "Let's Start")

Applicant Confirmations (Select "Yes" Accordingly)

Applicant Confirmations (Select "Yes" Accordingly)