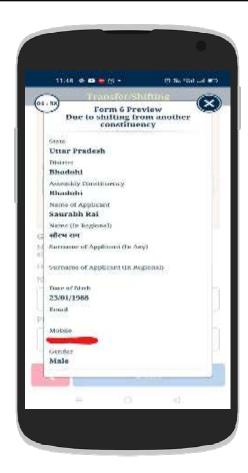

# How to Apply for Transfer / Shifting ?

Voter Helpline Disclaimer

Login Page (New User can Skip)

Applicant Current Address (Provide Details & upload documents)

Applicant old Address (Fill Details)

Applicant declaration (Fill Date, Name & Location)

Preview the filled form &

Submit to generate the Reference ID

How to Apply for

Correction of entries in

Voter ID card?

Voter Helpline Disclaimer

Login Page (New User can Skip)

Applicant Relative Details (Provide Details & EPIC if available)