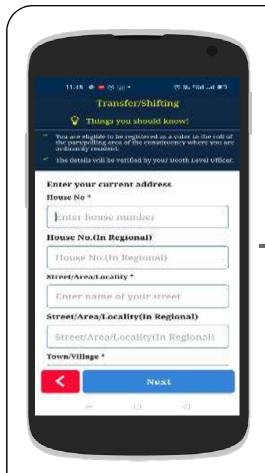

# How to Apply for Transfer / Shifting ?

Voter Helpline Disclaimer

Login Page (New User can Skip)

Applicant Current Address (Provide Details & upload documents)

Applicant old Address (Fill Details)

Applicant declaration (Fill Date, Name & Location)