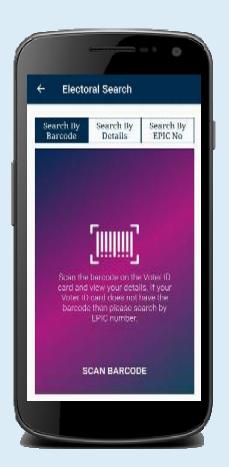

#### Available in

iOS & Android

#### HOW TO REGISTER/LOGIN IN APP?

Download the app from the Play store (Android)/ App Store iOS.

#### Follow the steps after installation of App

- Agree the terms & conditions
- Click on new user from Login screen to register.
- Registered users may login using mobile number and password
- Skip login if you don't want to register.

\*NOTE: Voter registration is allowed without login as well



#### **Voter Centric Services**

- ☐ Form 6 New registration form
- ☐ Form 6A New registration form for overseas ☐ Form 7 Form for deletion of name
- ☐ Form 8 Form for correction
- ☐ Form 8A Form for transposition
- ☐ Form 001 For for issue of replaced card
- ☐ Track Status
- ☐ FAQs



#### **Electoral Search**

- Search by detailSearch by EPICSearch by barcode



# How to apply for New Voter ID card?



Voter Helpline Disclaimer





Login Page (New User can Skip)





Welcome Page (Select "Let's Start")



Applicant Confirmations (Select "Yes" Accordingly)



Applicant Confirmations (Select "Yes" Accordingly)







# How to Apply for Transfer / Shifting ?



Voter Helpline Disclaimer





Login Page (New User can Skip)









Applicant Current Address (Provide Details & upload documents)



Applicant old Address (Fill Details)



Applicant declaration (Fill Date, Name & Location)

Preview the filled form &

Submit to generate the Reference ID



How to Apply for

Correction of entries in

Voter ID card?



Voter Helpline Disclaimer





Login Page (New User can Skip)









Applicant Relative Details (Provide Details & EPIC if available)

*