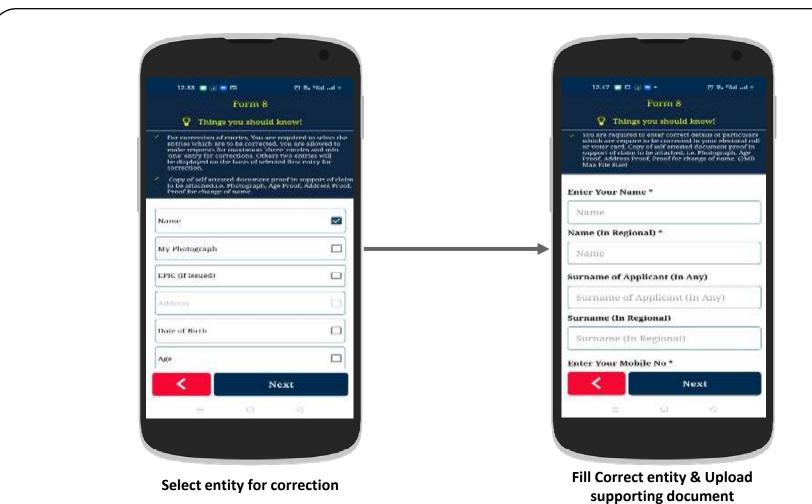

Preview the filled form &

Submit to generate the Reference ID

How to Apply for

Correction of entries in

Voter ID card?

Voter Helpline Disclaimer

Login Page (New User can Skip)

Applicant Relative Details (Provide Details & EPIC if available)