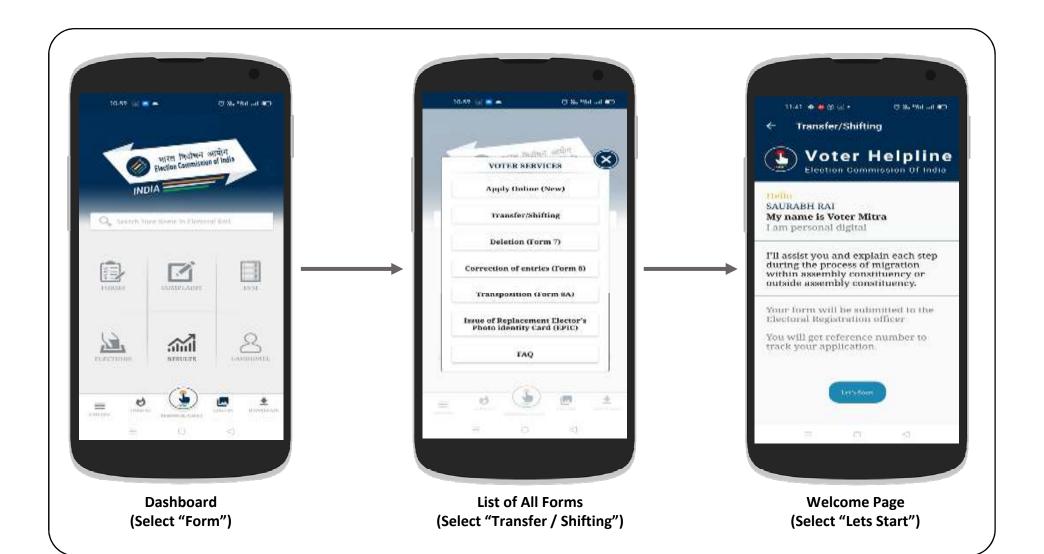

# How to Apply for Transfer / Shifting ?

Voter Helpline Disclaimer

Login Page (New User can Skip)

Applicant Current Address (Provide Details & upload documents)

Applicant old Address (Fill Details)

Applicant declaration (Fill Date, Name & Location)

#### **Voter Centric Services**

- ☐ Form 6 New registration form
- ☐ Form 6A New registration form for overseas ☐ Form 7 Form for deletion of name
- ☐ Form 8 Form for correction
- ☐ Form 8A Form for transposition
- ☐ Form 001 For for issue of replaced card
- ☐ Track Status
- ☐ FAQs