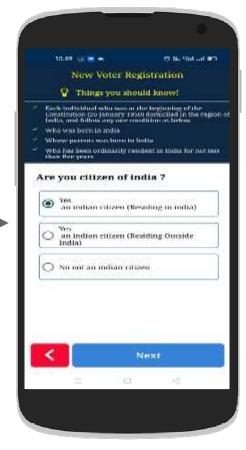

# How to apply for New Voter ID card?

Voter Helpline Disclaimer

Login Page (New User can Skip)

Welcome Page (Select "Let's Start")

Applicant Confirmations (Select "Yes" Accordingly)

Applicant Confirmations (Select "Yes" Accordingly)