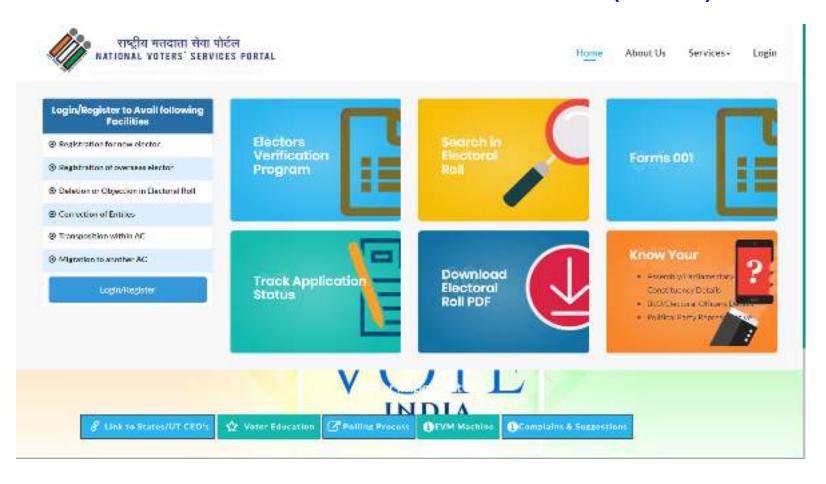

## National Voters' Services Portal (NVSP)

Weblink: https://nvsp.in/

#### National Voters' Services Portal (NVSP)