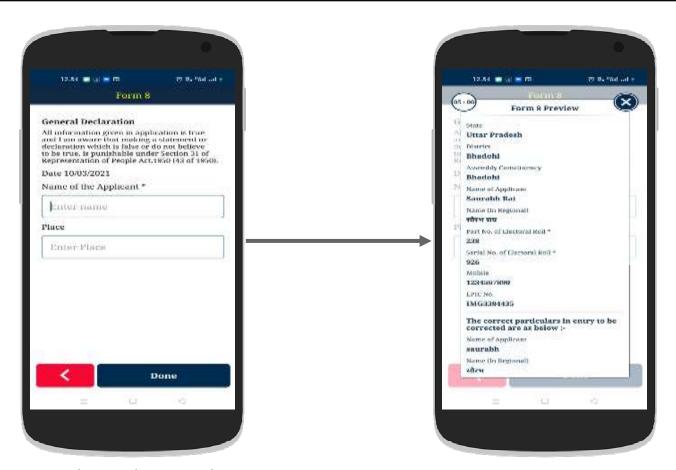

ectoral Search**

- Search by detailSearch by EPICSearch by barcode



# How to apply for New Voter ID card?



Voter Helpline Disclaimer





Login Page (New User can Skip)





Welcome Page (Select "Let's Start")



Applicant Confirmations (Select "Yes" Accordingly)



Applicant Confirmations (Select "Yes" Accordingly)







# How to Apply for Transfer / Shifting ?



Voter Helpline Disclaimer





Login Page (New User can Skip)









Applicant Current Address (Provide Details & upload documents)



Applicant old Address (Fill Details)



Applicant declaration (Fill Date, Name & Location)

Preview the filled form &

Submit to generate the Reference ID



How to Apply for

Correction of entries in

Voter ID card?



Voter Helpline Disclaimer





Login Page (New User can Skip)









Applicant Relative Details (Provide Details & EPIC if available)

**Preview the form & Submit** 

## National Voters' Services Portal (NVSP)

Weblink: https://nvsp.in/

#### National Voters' Services Portal (NVSP)



### Login Screen for Registered Electors



### Registered User – Electors



Thank You