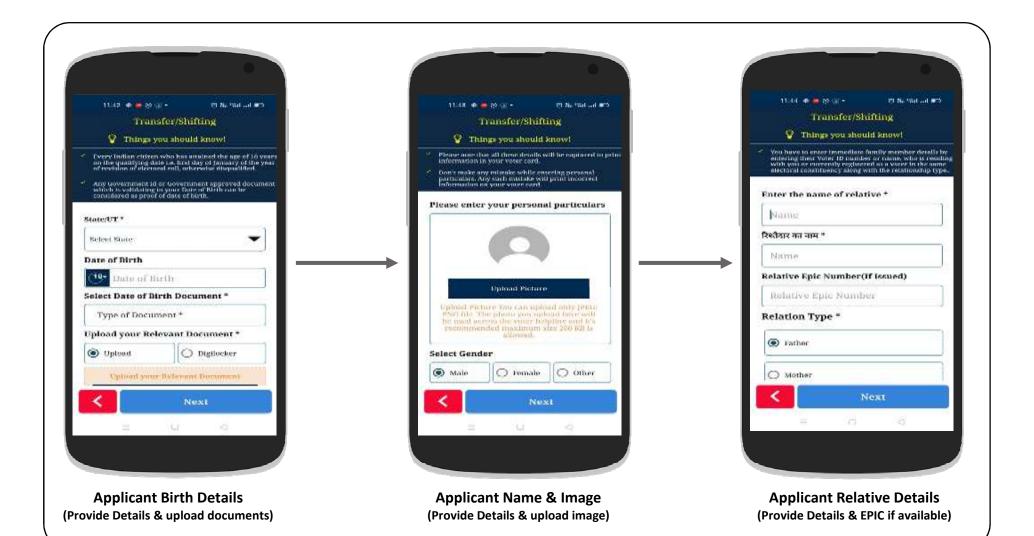

# How to Apply for Transfer / Shifting ?

Voter Helpline Disclaimer

Login Page (New User can Skip)

Applicant Current Address (Provide Details & upload documents)

Applicant old Address (Fill Details)

Applicant declaration (Fill Date, Name & Location)