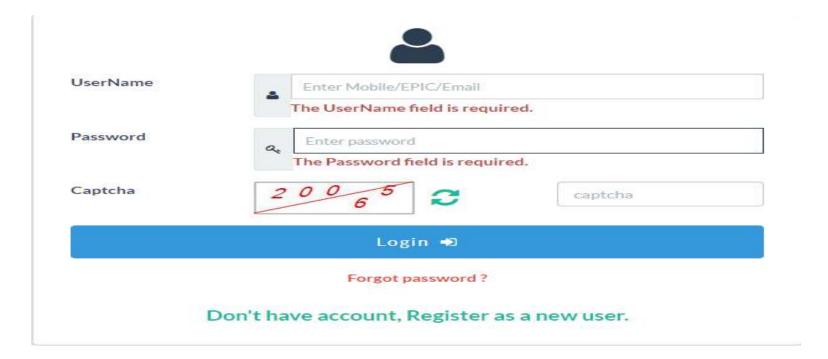

dingly)



Applicant Confirmations (Select "Yes" Accordingly)







# How to Apply for Transfer / Shifting ?



Voter Helpline Disclaimer





Login Page (New User can Skip)









Applicant Current Address (Provide Details & upload documents)



Applicant old Address (Fill Details)



Applicant declaration (Fill Date, Name & Location)

Preview the filled form &

Submit to generate the Reference ID



How to Apply for

Correction of entries in

Voter ID card?



Voter Helpline Disclaimer





Login Page (New User can Skip)









Applicant Relative Details (Provide Details & EPIC if available)

**Preview the form & Submit** 

## National Voters' Services Portal (NVSP)

Weblink: https://nvsp.in/

#### National Voters' Services Portal (NVSP)



### Login Screen for Registered Electors



### Registered User – Electors



Thank You