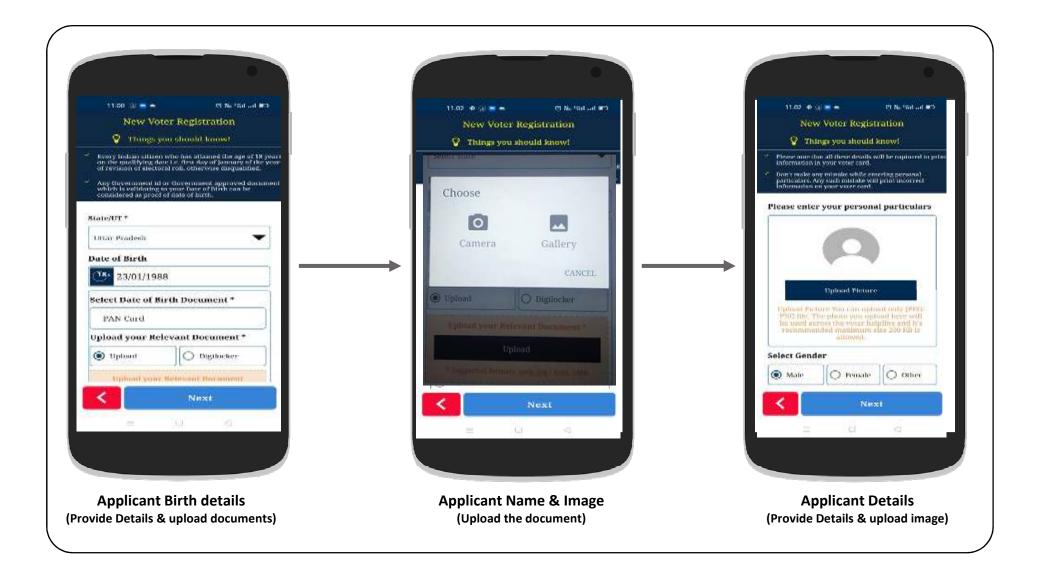

# How to apply for New Voter ID card?

Voter Helpline Disclaimer

Login Page (New User can Skip)

Welcome Page (Select "Let's Start")

Applicant Confirmations (Select "Yes" Accordingly)

Applicant Confirmations (Select "Yes" Accordingly)