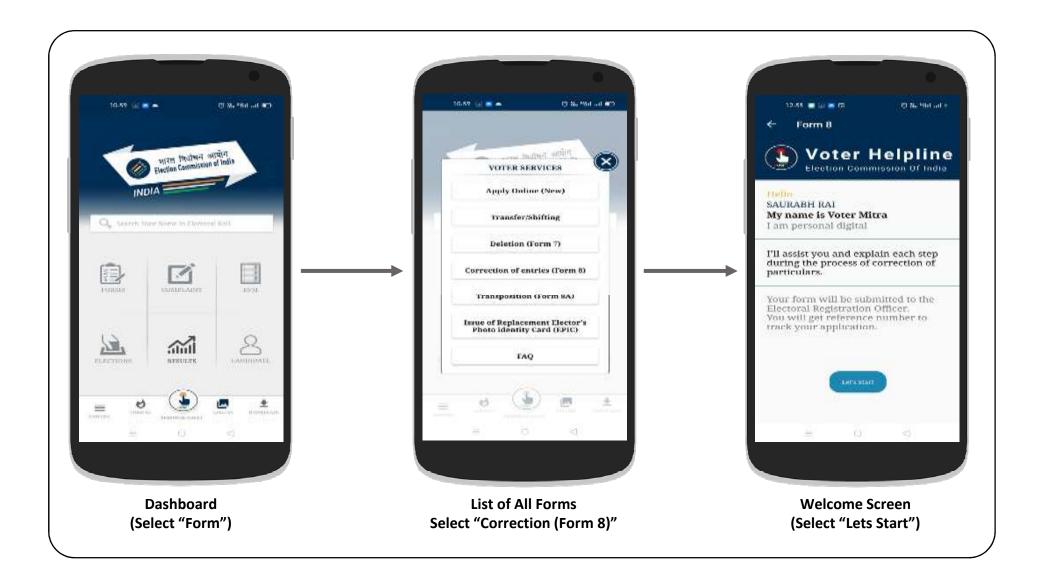

Preview the filled form &

Submit to generate the Reference ID

How to Apply for

Correction of entries in

Voter ID card?

Voter Helpline Disclaimer

Login Page (New User can Skip)

Applicant Relative Details (Provide Details & EPIC if available)