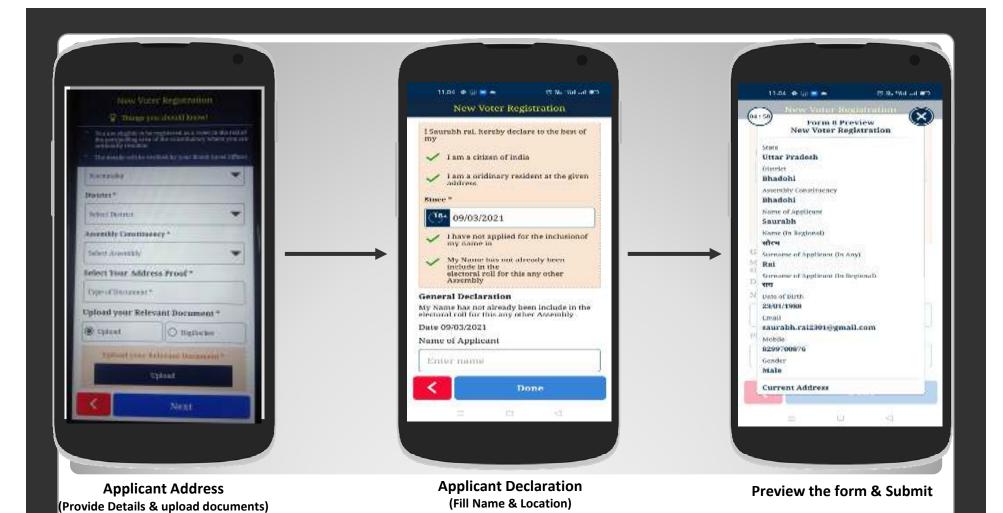

Preview the filled form &

Submit to generate the Reference ID

How to Apply for

Correction of entries in

Voter ID card?

Voter Helpline Disclaimer

Login Page (New User can Skip)

Applicant Relative Details (Provide Details & EPIC if available)

**Preview the form & Submit** 