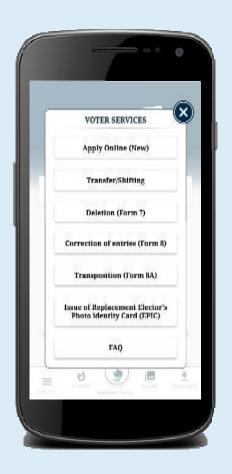

#### **Voter Centric Services**

- ☐ Form 6 New registration form
- ☐ Form 6A New registration form for overseas ☐ Form 7 Form for deletion of name
- ☐ Form 8 Form for correction
- ☐ Form 8A Form for transposition
- ☐ Form 001 For for issue of replaced card
- ☐ Track Status
- ☐ FAQs