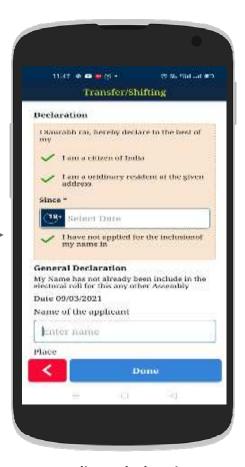

# How to Apply for Transfer / Shifting ?

Voter Helpline Disclaimer

Login Page (New User can Skip)

Applicant Current Address (Provide Details & upload documents)

Applicant old Address (Fill Details)

Applicant declaration (Fill Date, Name & Location)

Preview the filled form &

Submit to generate the Reference ID

How to Apply for

Correction of entries in

Voter ID card?

Voter Helpline Disclaimer

Login Page (New User can Skip)

Applicant Relative Details (Provide Details & EPIC if available)