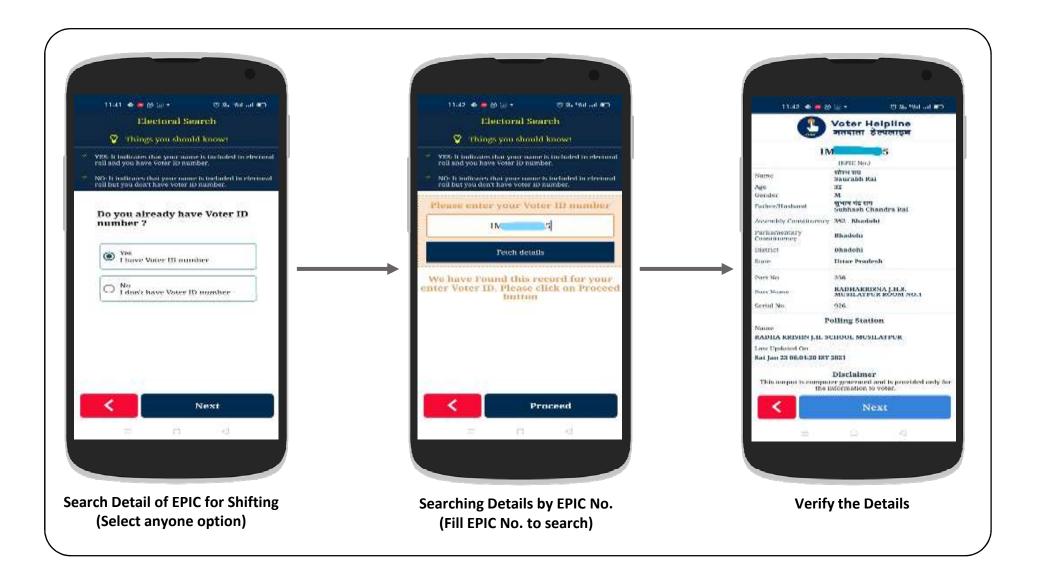

#### **Electoral Search**

- Search by detailSearch by EPICSearch by barcode

# How to Apply for Transfer / Shifting ?

Voter Helpline Disclaimer

Login Page (New User can Skip)

Applicant Current Address (Provide Details & upload documents)

Applicant old Address (Fill Details)

Applicant declaration (Fill Date, Name & Location)