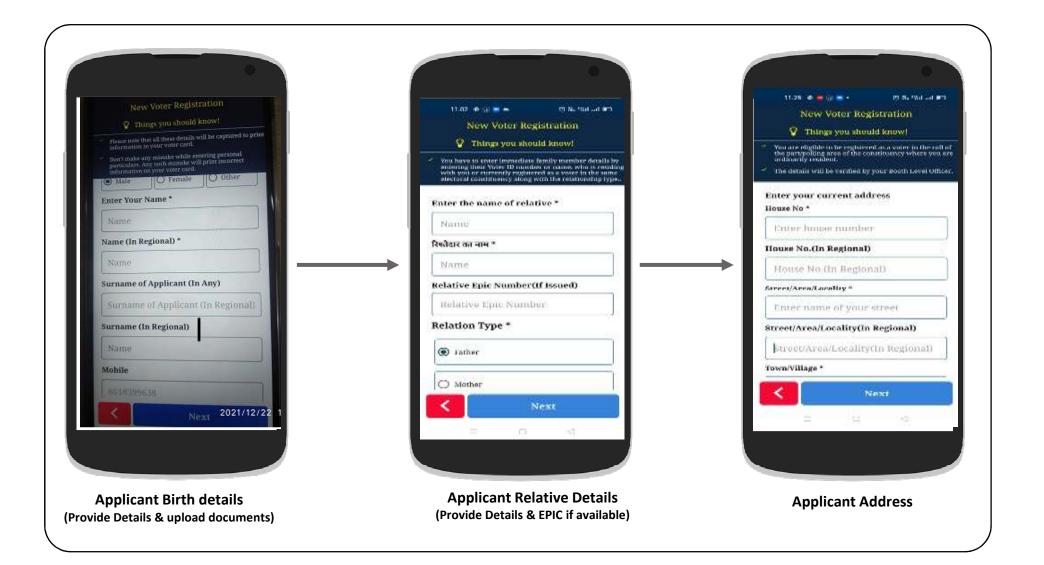

Preview the filled form &

Submit to generate the Reference ID

How to Apply for

Correction of entries in

Voter ID card?

Voter Helpline Disclaimer

Login Page (New User can Skip)

Applicant Relative Details (Provide Details & EPIC if available)