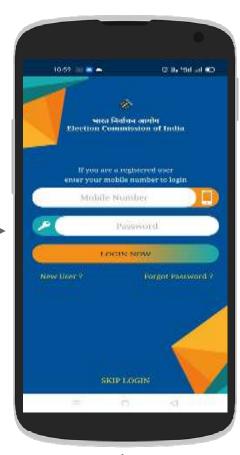

#### Follow the steps after installation of App

- Agree the terms & conditions
- Click on new user from Login screen to register.
- Registered users may login using mobile number and password
- Skip login if you don't want to register.