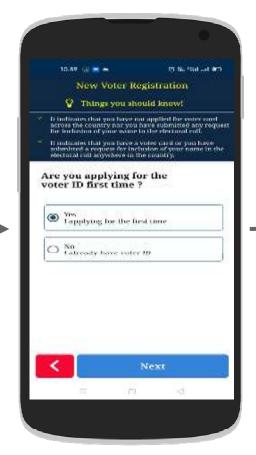

# How to apply for New Voter ID card?

Voter Helpline Disclaimer

Login Page (New User can Skip)

Welcome Page (Select "Let's Start")

Applicant Confirmations (Select "Yes" Accordingly)

Applicant Confirmations (Select "Yes" Accordingly)